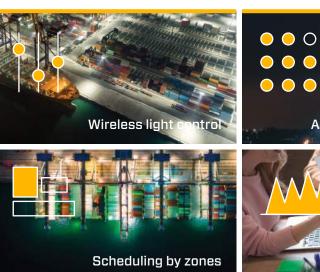

### LIT System<sup>™</sup> Lighting Intelligence Technology

2

#### **Maintenance and Energy Savings**

Asset Management

Instantly identify light issues

Receive real-time data to control costs

- Eliminate disruptive, expensive HID replacements
- Program light levels around airport activity

### LIT System<sup>™</sup>

Lighting Intelligence Technology

Maximize fixture life • save up to 35% energy • meet unique aviation safety requirements

Gateway