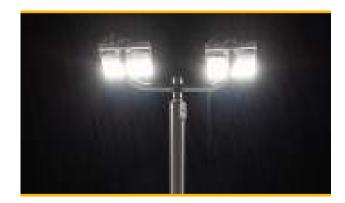

### Highland<sup>®</sup> & Meridian Series

High Mast & Area LED Floodlight

#### Highland<sup>®</sup> Series

High Mast & Area LED Light

Wattage up to 265W or 530W Lumens up to 40,000 or 80,000 Warranty 5 years

### **Meridian Series**

High Mast & Area LED Light

Wattage up to 265W or 530W Lumens up to 40,000 or 80,000 Warranty 5 years