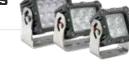

# HDL-LED Series

Heavy Duty LED

US Design Patent No. D720,875

Wattage 28W, 55W (pictured) or 83W Lumens 2850, 5700 or 8550 Warranty 5 years