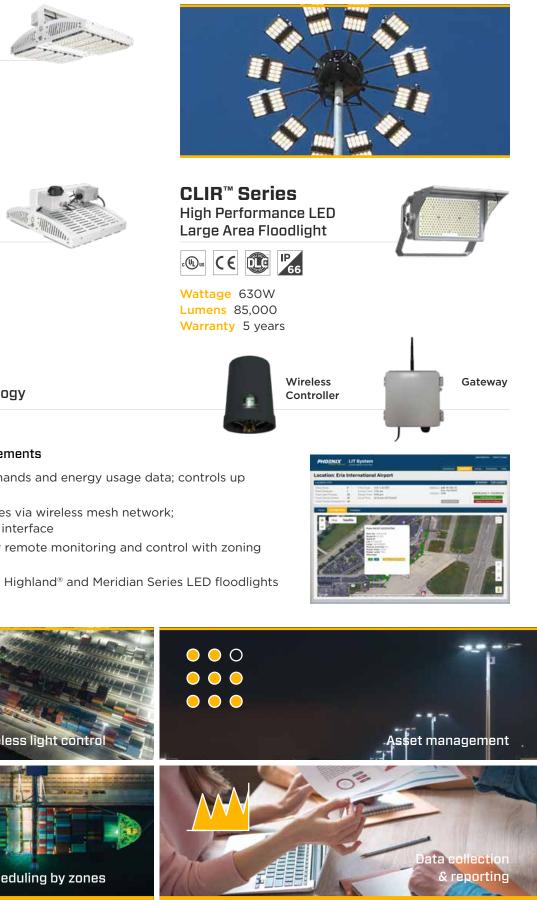

**

The punishing work of a reach stacker needs lighting that can take a hit. With consistent light and exacting standards of durability, terminals are choosing Phoenix for their mobile equipment to keep productivity and safety high and maintenance at a minimum.







# **Container Yards**

Phoenix Lighting maximizes security and safety with superior fixtures and advanced lighting control systems. This specialized solution brings a new level of operational efficiency and asset management to container yards worldwide.





### **Highland®** Series

High mast poles in container yard pg. 7, UL listed fixture

### **Meridian Series**

High mast poles in container yard pg. 7, CE compliant fixture

## **CLIR<sup>™</sup> Series**

High mast poles in container yard pg. 7





# High Mast & Area













# **High Mast Floodlights & Controls**

# **Equipment Lighting**

### EcoMod<sup>®</sup> 2 Series

Heavy Duty LED Floodlight

US Design Patent No. US D805,241 S



Wattage up to 125W, 240W (pictured) or 355W Lumens up to 15,900, 31,800 or 47,700 Warranty 5 years

**Midline<sup>™</sup> Flood** Marine Industrial LED Floodlight



Wattage 78W Lumens up to 9200 Warranty 5 years

### **Port Command Flood**<sup>®</sup> **Series** Marine Grade Crane Floodlight



Wattage 120W, 240W (pictured) or 360W Lumens up to 15,300, 32,000 or 48,000 Warranty 5 years

### **Ascend Series**

Suspension Mounted LED High Bay Floodlight



Wattage 100W or 230W Lumens 13,000 or 30,000 Warranty 5 years

# ReadiLED<sup>™</sup> Series

LED Snaplight<sup>®</sup> and Retrofit Kit



Wattage 19W (pictured) o