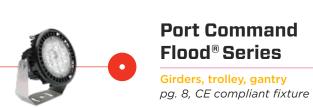

Wayfinder™ pg. 8

Gantry, truck lane pg. 8

**Port Command Flood**<sup>®</sup> Series Girders, trolley, gantry

Accessways, stairways

**EcoMod® 2 Series** 

Boom, girders, trolley, portal beams, gantry pg. 8, UL listed fixture

### **Port Command Flood**<sup>®</sup> **Series** Marine Grade Crane Floodlight

Wattage 120W, 240W (pictured) or 360W Lumens up to 15,300, 32,000 or 48,000 Warranty 5 years