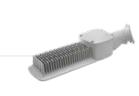

### EcoMod<sup>®</sup> 2 Series

Heavy Duty LED Floodlight

US Design Patent No. US D805,241 S

Wattage up to 125W, 240W (pictured) or 355W Lumens up to 15,900, 31,800 or 47,700 Warranty 5 years

**Midline<sup>™</sup> Flood** Marine Industrial LED Floodlight