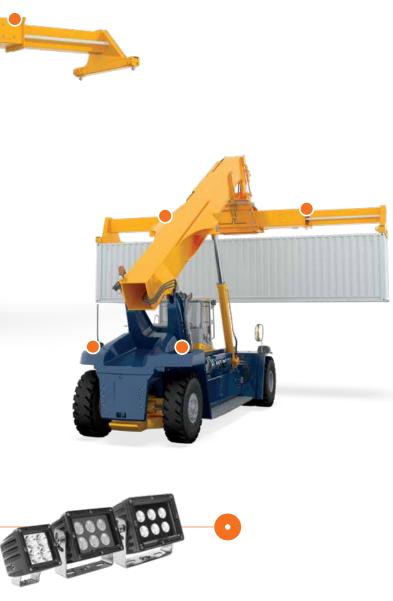

# **Mobile Equipment**

The punishing work of a reach stacker needs lighting that can take a hit. With consistent light and exacting standards of durability, terminals are choosing Phoenix for their mobile equipment to keep productivity and safety high and maintenance at a minimum.