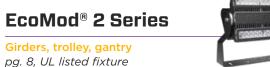

## EcoMod<sup>®</sup> 2 Series

Girders, trolley, gantry pg. 8, UL listed fixture

Accessways, stairways, engine room pg. 8

### EcoMod<sup>®</sup> 2 Series

Heavy Duty LED Floodlight

US Design Patent No. US D805,241 S

Wattage up to 125W, 240W (pictured) or 355W Lumens up to 15,900, 31,800 or 47,700 Warranty 5 years

**Midline<sup>™</sup> Flood** Marine Industrial LED Floodlight