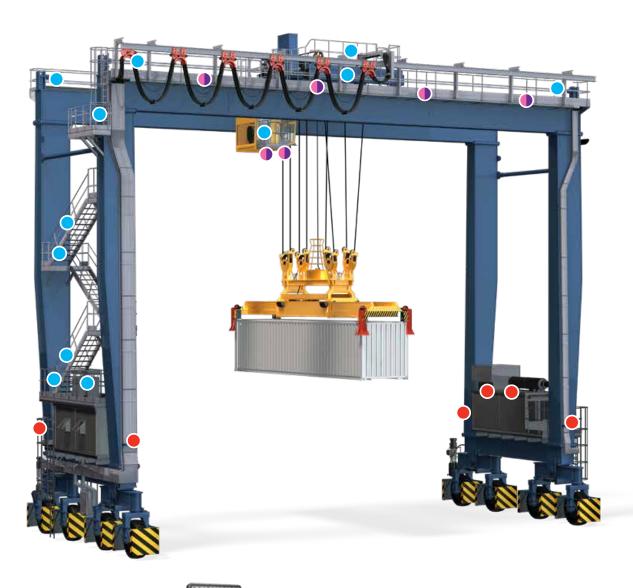

# **RTG Cranes**

Operators choose Phoenix for their RTG cranes because they need the highest level of durability along with uniform, consistent light. When these two factors are optimized, so is productivity and safety.

Wayfinder™ pg. 8

Gantry, truck lane pg. 8

**Port Command Flood**<sup>®</sup> Series Girders, trolley, gantry

Accessways, stairways

**EcoMod® 2 Series** 

Boom, girders, trolley, portal beams, gantry pg. 8, UL listed fixture

Midline<sup>™</sup> Flood

pg. 8

Gantry

## **HDL-LED Series**

Machinery house, electrical room pg. 8

## EcoMod<sup>®</sup> 2 Series

Girders, trolley, gantry pg. 8, UL listed fixture

Accessways, stairways, engine room pg. 8