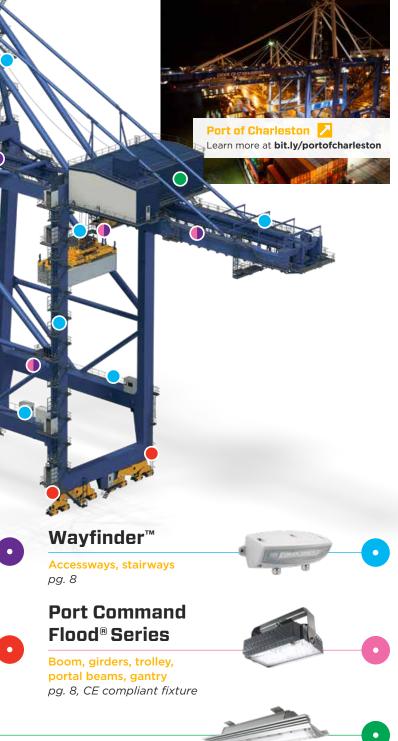

Wayfinder™ pg. 8

Gantry, truck lane pg. 8

**Port Command Flood**<sup>®</sup> Series Girders, trolley, gantry

Accessways, stairways

**EcoMod® 2 Series** 

Boom, girders, trolley, portal beams, gantry pg. 8, UL listed fixture

# Wayfinder™

Patent pending Integrated EMB option

+1 414.973.3300 www.phoenixlighting.com/ports

Wattage 9W Lumens up to 1100 Warranty 5 years

Rail Mounted Gantry Crane, Intermodal Terminal Chicago, IL, USA

### **Port Command Flood**<sup>®</sup> **Series** Marine Grade Crane Floodlight

Wattage 120W, 240W (pictured) or 360W Lumens up to 15,300, 32,000 or 48,000 Warranty 5 years