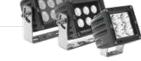

### EcoMod<sup>®</sup> 2 Series

Heavy Duty LED Floodlight

US Design Patent No. US D805,241 S

Wattage up to 125W, 240W (pictured) or 355W Lumens up to 15,900, 31,800 or 47,700 Warranty 5 years

**Midline<sup>™</sup> Flood** Marine Industrial LED Floodlight