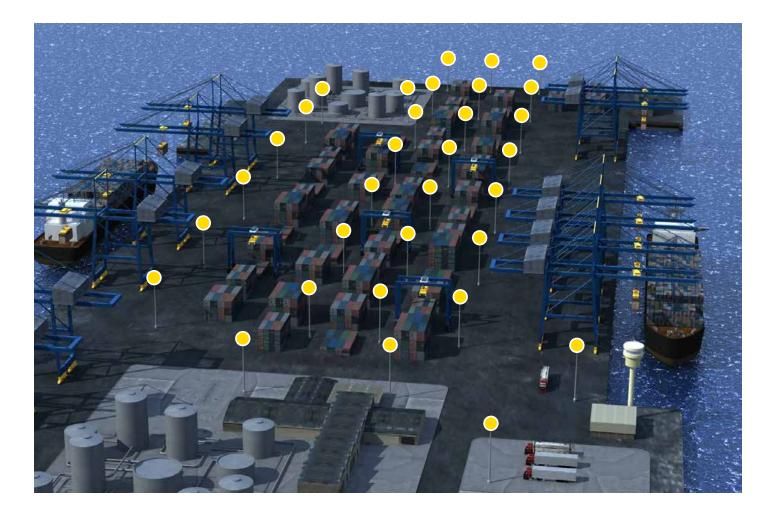

# **Container Yards**

Phoenix Lighting maximizes security and safety with superior fixtures and advanced lighting control systems. This specialized solution brings a new level of operational efficiency and asset management to container yards worldwide.

# High Mast & Area

# **High Mast Floodlights & Controls**