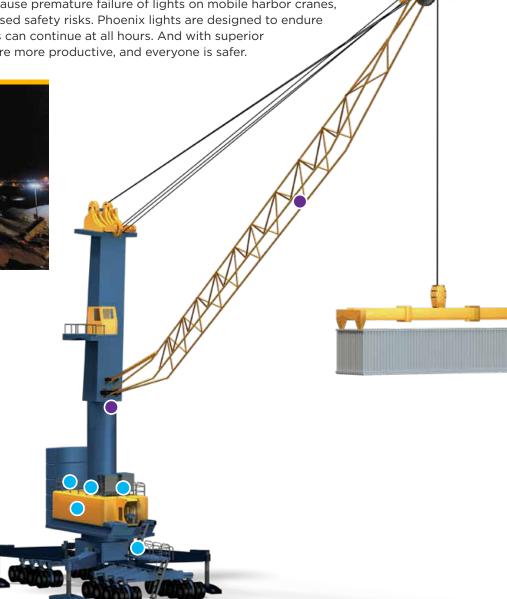

# **Mobile Harbor Cranes**

Extreme shock and vibration cause premature failure of lights on mobile harbor cranes, leading to lost time and increased safety risks. Phoenix lights are designed to endure these conditions so operations can continue at all hours. And with superior illumination, crane operators are more productive, and everyone is safer.