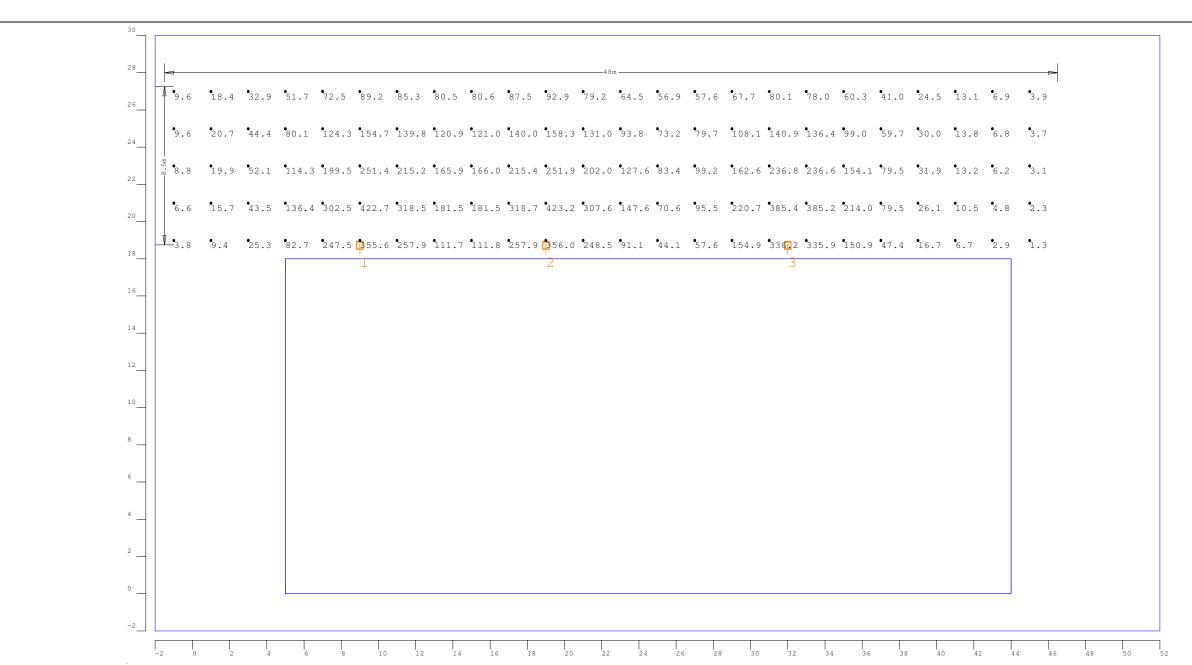

Approved by

Filename: Building lighting.AGI

| Pole Location Summary |               |    |       |            |        |      |   |
|-----------------------|---------------|----|-------|------------|--------|------|---|
| Pole #                | Label         | X  | Υ     | Height (m) | Orient | Tilt |   |
| 1                     | SCF-250-WF-CW | 9  | 18.25 | 5          | 90     | 40   |   |
| 2                     | SCF-250-WF-CW | 19 | 18.25 | 5          | 90     | 40   |   |
| 3                     | SCF-250-WF-CW | 32 | 18.25 | 5          | 90     | 40   | Π |
| Total Quantity: 3     |               |    |       |            |        |      |   |

Design by

| Calculation Summary |       |        |     |       |         |  |  |
|---------------------|-------|--------|-----|-------|---------|--|--|
| Label               | Units | Avg    | Min | Max   | Min/Avg |  |  |
| Ground              | Lux   | 117.80 | 1.3 | 423.2 | 0.01    |  |  |