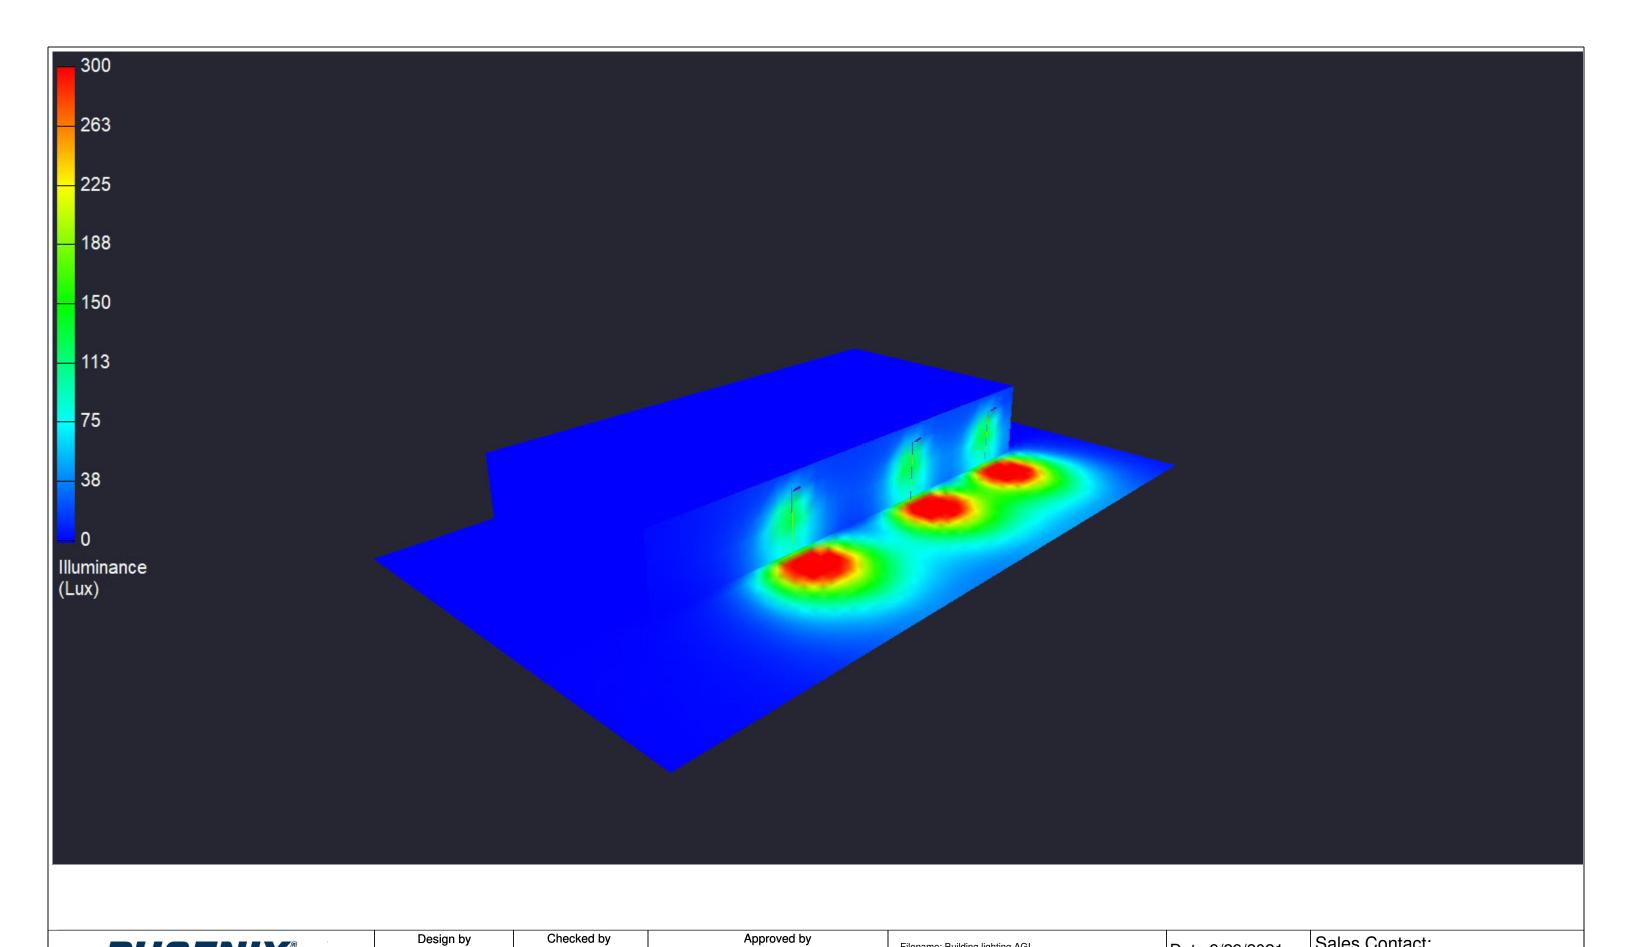

Design by

| Calculation Summary |       |        |     |       |         |  |  |
|---------------------|-------|--------|-----|-------|---------|--|--|
| Label               | Units | Avg    | Min | Max   | Min/Avg |  |  |
| Ground              | Lux   | 117.80 | 1.3 | 423.2 | 0.01    |  |  |

Approved by

Filename: Building lighting.AGI

| Pole Location Summary |               |    |       |            |        |      |   |
|-----------------------|---------------|----|-------|------------|--------|------|---|
| Pole #                | Label         | X  | Υ     | Height (m) | Orient | Tilt |   |
| 1                     | SCF-250-WF-CW | 9  | 18.25 | 5          | 90     | 40   |   |
| 2                     | SCF-250-WF-CW | 19 | 18.25 | 5          | 90     | 40   |   |
| 3                     | SCF-250-WF-CW | 32 | 18.25 | 5          | 90     | 40   | Π |
| Total Quantity: 3     |               |    |       |            |        |      |   |

| Pole Summary |        |     |               |                                         |             |            |       |
|--------------|--------|-----|---------------|-----------------------------------------|-------------|------------|-------|
|              | Symbol | Qty | Label         | Description                             | Arrangement | Watts/Pole | LLF   |
|              | -      | 3   | SCF-250-WF-CW | Command Flood 250 LED Floodlight-wide f | SINGLE      | 235.8      | 0.850 |