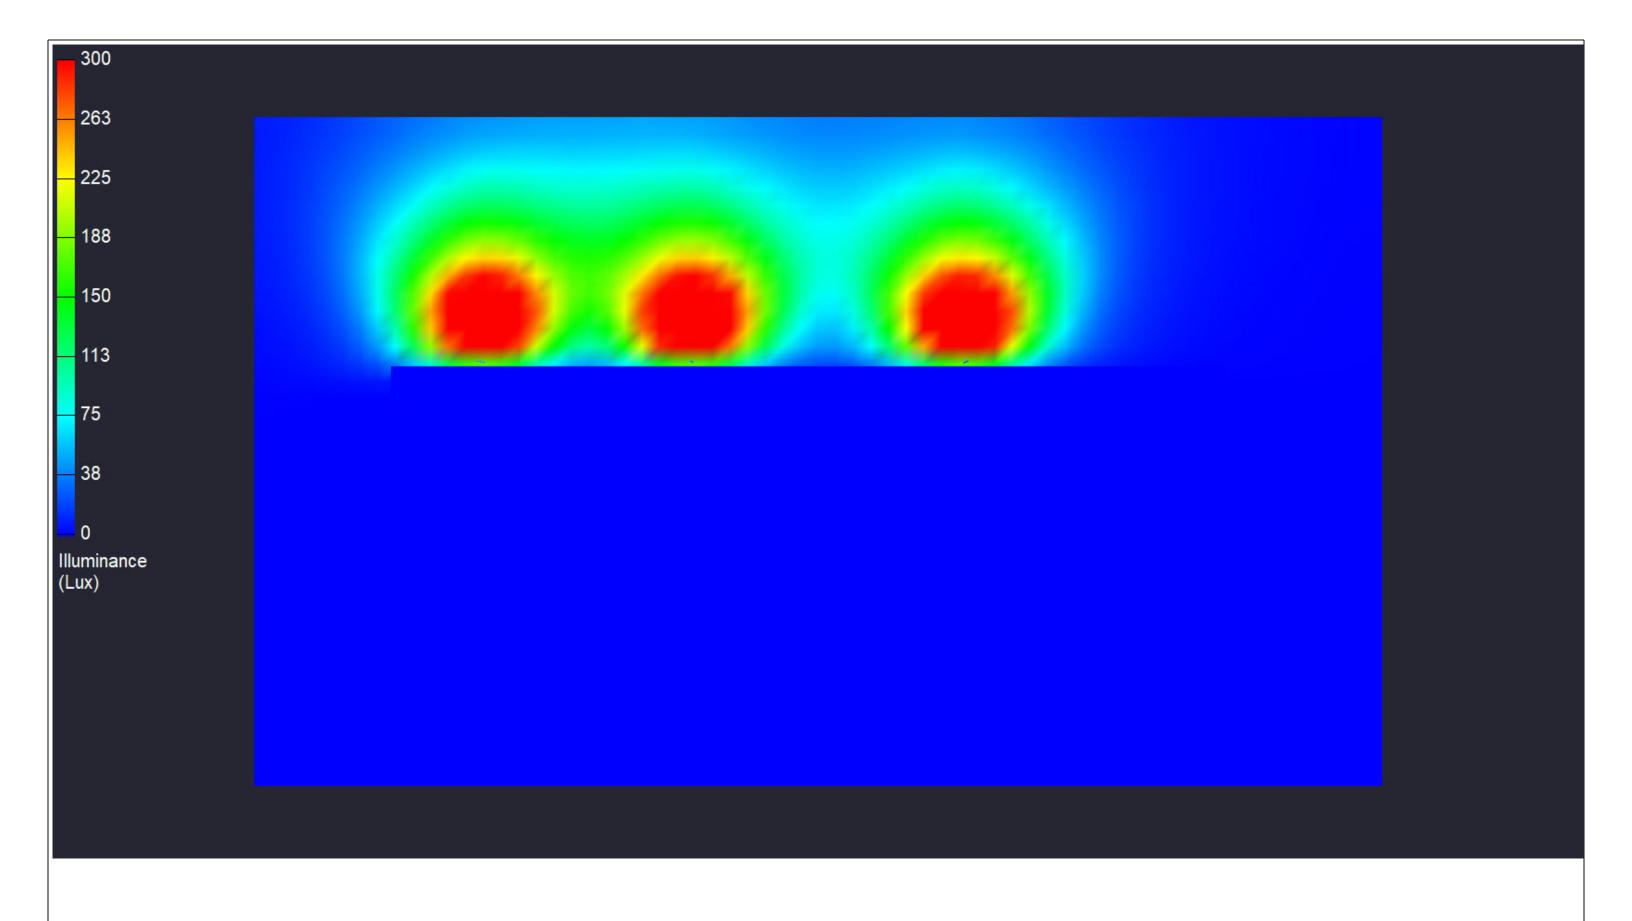

Design by

| Calculation Summary |       |        |     |       |         |  |  |
|---------------------|-------|--------|-----|-------|---------|--|--|
| Label               | Units | Avg    | Min | Max   | Min/Avg |  |  |
| Ground              | Lux   | 117.80 | 1.3 | 423.2 | 0.01    |  |  |